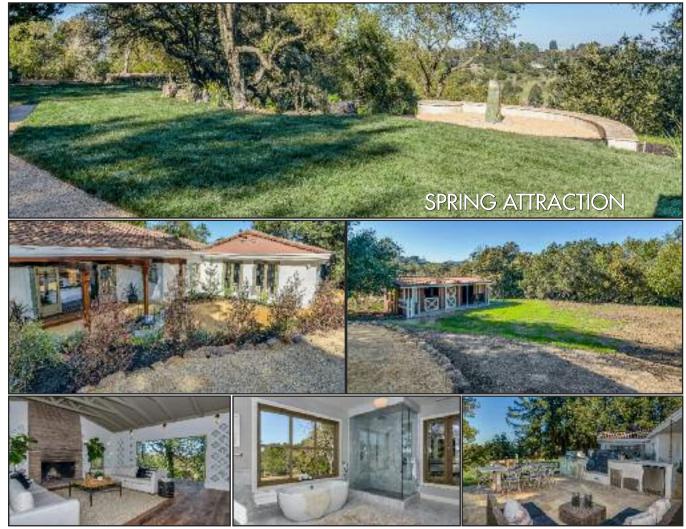

## **FULLY RENOVATED 1.91 ACRE HACIENDA**

Perched on top of the Orinda Hills rests this wonderfully luxurious and perfectly Renovated 1948 Spanish retreat blending all new, modern amenities for a well – deserved, relaxing indoor / outdoor lifestyle combined with classic "Old World" charm of another era. Attention to detail and exquisite architecture abound in this approximately 4000 square foot exquisite residence with 4+ bedrooms,

3/5 baths on a sun-splashed approx. 2 acre setting. Near top-rated Orinda school, this sensational family home provides plenty of outside entertaining space including outdoor kitchen and large level yard perfect for a pool, tennis court or even horses. Enjoy the uncompromising luxury, serenity, privacy and beauty from Sunrise to Sunset in the heart of Orinda.